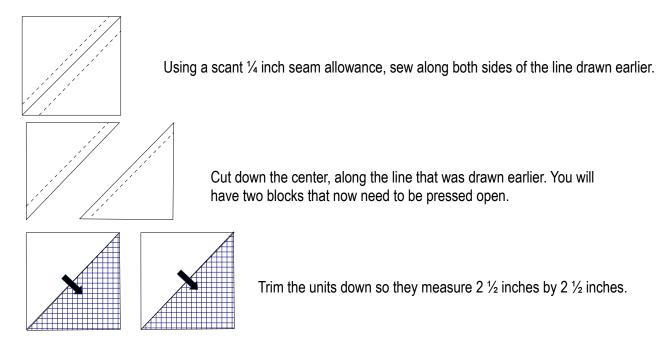

### **Block Assembly**

Assemble the corner units for the blocks.

Draw a diagonal line on the back (wrong) side of the 3 ¼ inch square of fabric A. This will be your sewing guide.

Line up a 3 ¼ square of fabric A on top of a 3 ¼ inch square of fabric B with front (right) sides facing each other.

Repeat until you have completed four half square triangle units.