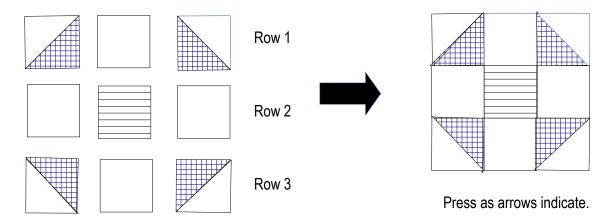

#### Sew the Block

Lay out the units. Press rows 1 and 3 to the inside and row 2 to the outside.

Assemble each row first and then sew the rows together. Repeat steps to make a second block. The blocks should measure  $6 \frac{1}{2}$  inches by  $6 \frac{1}{2}$  inches.