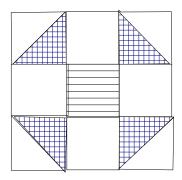

### July Block - Shoofly

Another fun and simple block to make, you will need 2 Shoofly blocks this month.

#### Sew the Block

Lay out the units. Press rows 1 and 3 to the inside and row 2 to the outside.

Assemble each row first and then sew the rows together. Repeat steps to make a second block. The blocks should measure  $6 \frac{1}{2}$  inches by  $6 \frac{1}{2}$  inches.